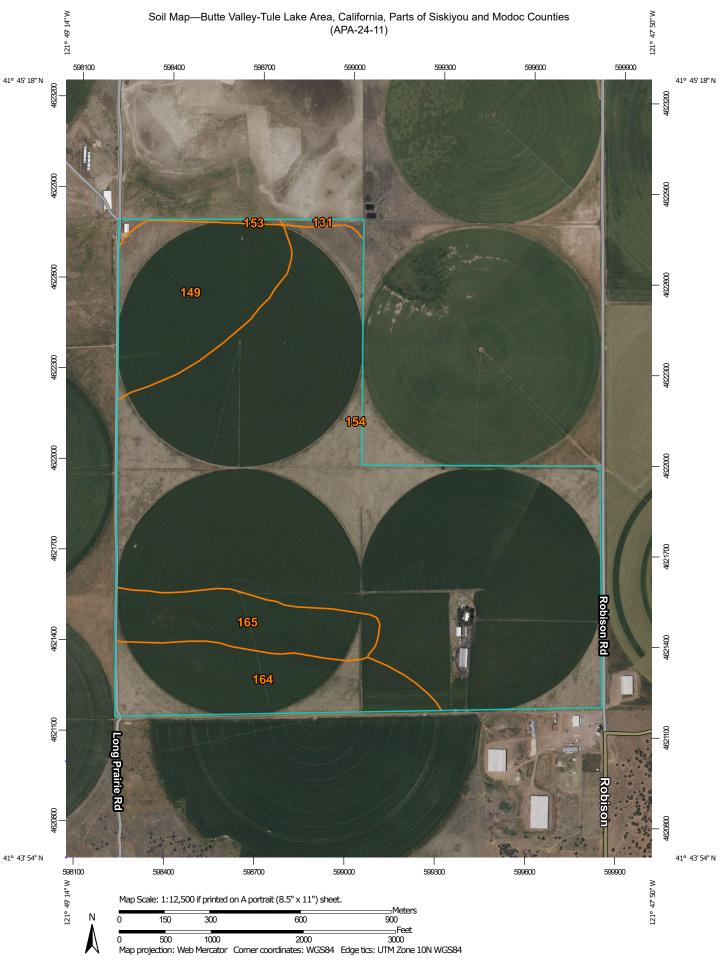

The land contains approximately 239.25-acres of Class I or II equivalent soils as shown in the table below and in the NRCS soils data (Exhibit D).

| Soil Type | Acres +/- | <u>Class</u> | Ratio to Class I | <u>Equivalent</u> |
|-----------|-----------|--------------|------------------|-------------------|
| 154       | 335       | IV           | 2:1              | 167.5             |
| 149       | 58        | IV           | 2:1              | 29                |
| 164       | 49        | IV           | 2:1              | 24.5              |
| 165       | 35        | IV           | 2:1              | 17.5              |
| 153       | 1.5       | VI           | 3:1              | 0.5               |
| 131       | 1.5       | VI           | 6:1              | 0.25              |
| Total     | 480       |              |                  | 239.25            |

# **Map Unit Legend**

| Map Unit Symbol             | Map Unit Name                                | Acres in AOI | Percent of AOI |
|-----------------------------|----------------------------------------------|--------------|----------------|
| 131                         | Inlow-Ocho complex, 0 to 2 percent slopes    | 1.6          | 0.3%           |
| 149                         | Modoc loam, 0 to 2 percent slopes            | 58.1         | 12.1%          |
| 153                         | Mudco gravelly sandy loam, 2 to 5 percent    | 1.9          | 0.4%           |
| 154                         | Munnell gravelly loam, 0 to 5 percent slopes | 335.4        | 69.6%          |
| 164                         | Rojo sandy loam, 0 to 2 percent slopes       | 49.1         | 10.2%          |
| 165                         | Rojo sandy loam, 2 to 9 percent slopes       | 35.8         | 7.4%           |
| Totals for Area of Interest | ,                                            | 481.8        | 100.0%         |