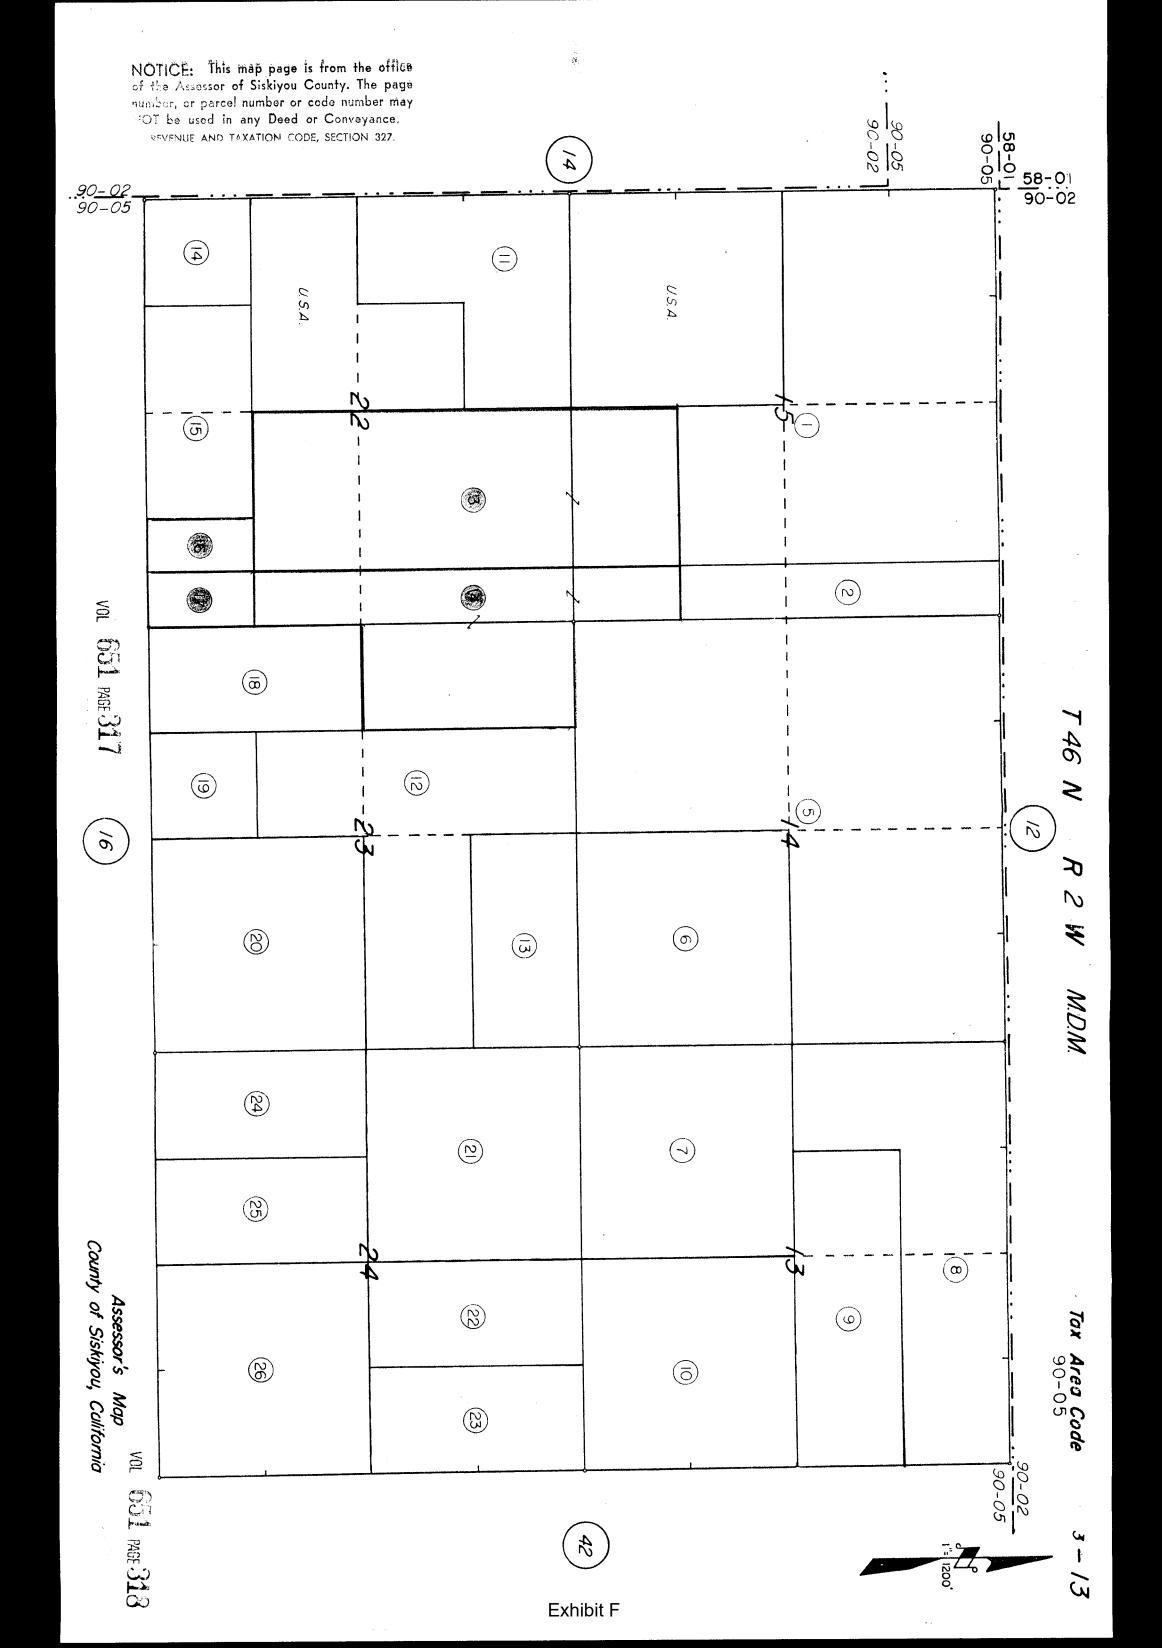

Road on Long Prairie Road and Technor Robinson Road on APNs 010-040-120 and

010-040-130, Township 45N, Range 1E, Section 13, MDBM.

Exhibits: A. Map of property under existing contract No. 72014

B. Location Map

# **Parcel Creation**

- APN 010-040-120 is one 160-acre, legal parcel, created as Parcel 2 of Waiver as recorded on June 23, 1976, in Siskiyou County Records in Volume 758 at Page 068.
- APN 010-040-130 is one 320-acre, legal parcel, created as Parcel 1 of Waiver as recorded on June 23, 1976, in Siskiyou County Records in Volume 758 at Page 068.

# **Williamson Act Contract**

• The subject property is a portion of Williamson Act Contract No. 72014 (Clerk's No. 91) as recorded on February 25, 1972, the Siskiyou County Records in Volume 651 at Page 301.

# **Agricultural Preserve**

• The subject property is within an Agricultural Preserve as established by Board of Supervisor's Resolution No. 184 in Book 4, adopted on February 9, 1972.