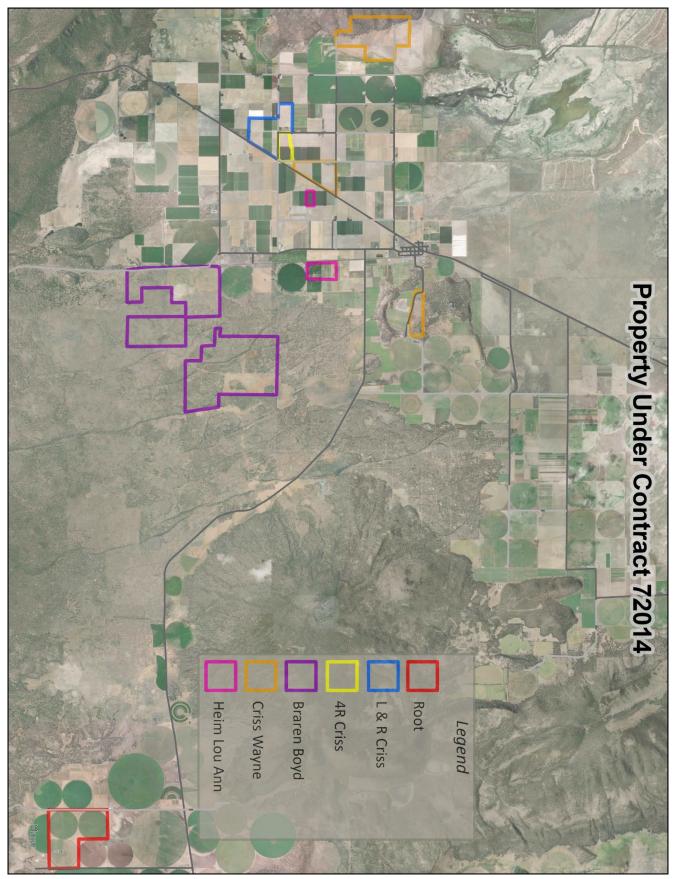

# **Background and Discussion**

The proposed project is a request to rescind the subject property from the existing Williamson Act Contract and reissue a contract consisting solely of property under one ownership. The subject property is approximately 480 acres which is currently under a contract which has multiple property owners.

The applicant does not propose to increase or decrease the acreage in Agricultural Preserve.

# **Property ownership**

Under the County Rules Section VI, Item B, parcels within an agricultural preserve should be under one ownership or contiguous.

The existing Ag Preserves consists of property under several different ownerships and the property is not contiguous. The existing Ag Preserve should be amended to remove the subject property and a new Ag Preserve be established, consisting only of the subject property.