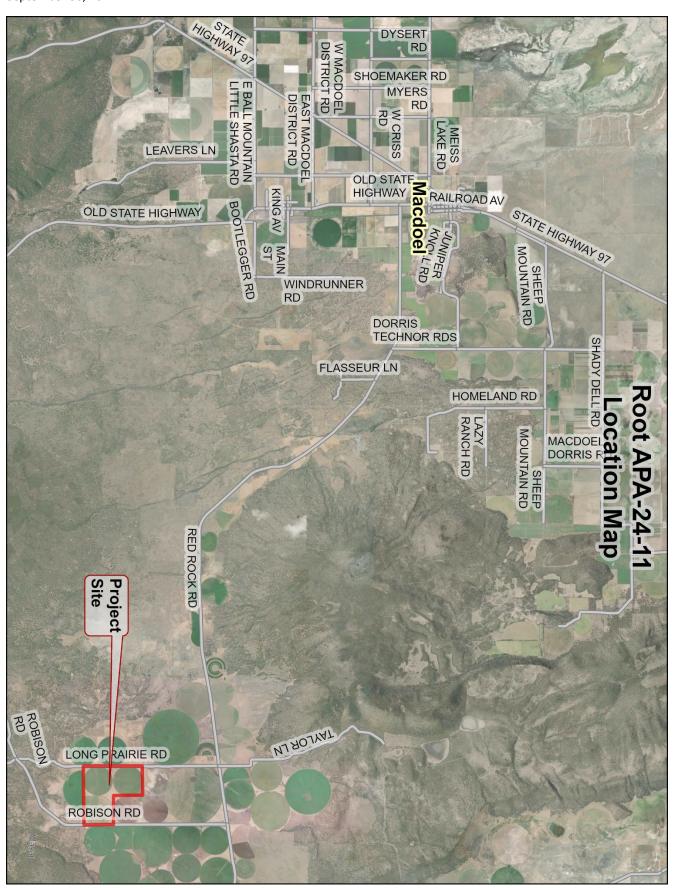

Road on Long Prairie Road and Technor Robinson Road on APNs 010-040-120 and

010-040-130, Township 45N, Range 1E, Section 13, MDBM.

Exhibits: A. Map of property under existing contract No. 72014

B. Location Map