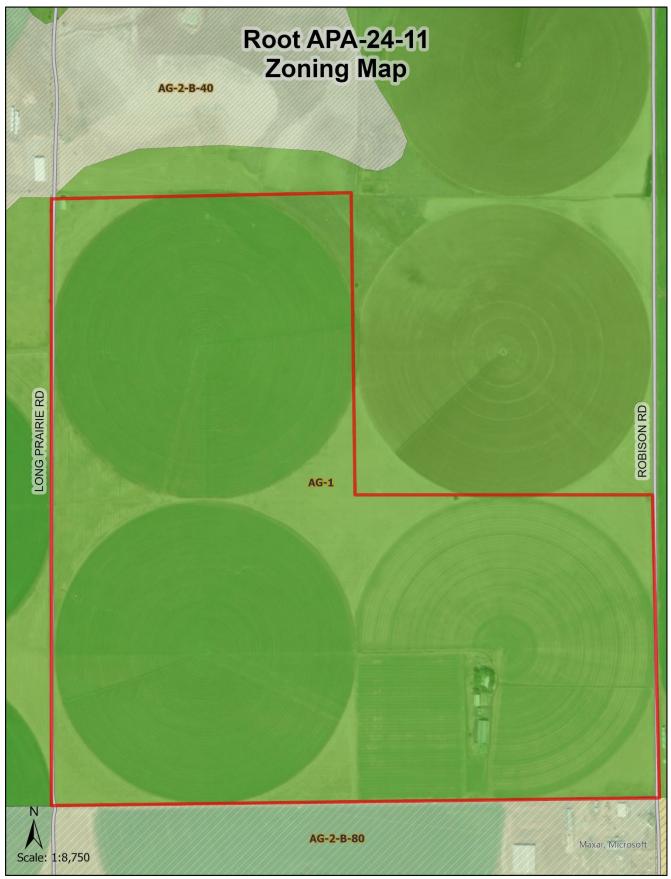

# Zoning

All parcels shall be restricted by zoning to agricultural uses pursuant to Rules Section III, Item D.

All property proposed to be part of the preserve is zoned Prime Agricultural (AG-1) as shown on the zoning map (Exhibit C).