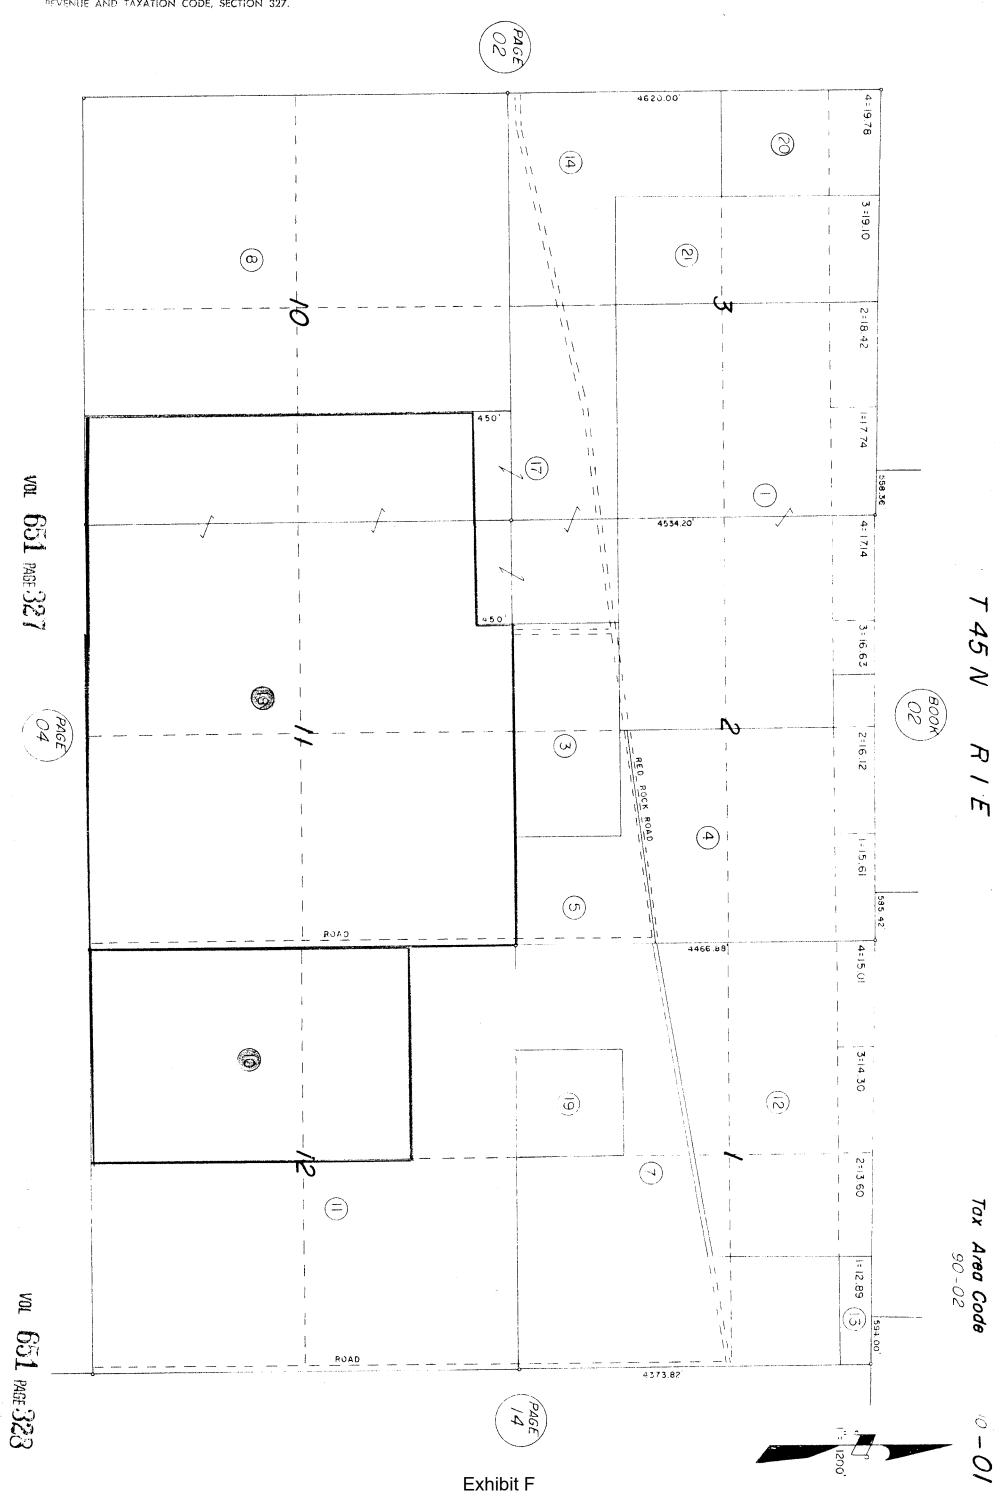

Road on Long Prairie Road and Technor Robinson Road on APNs 010-040-120 and

010-040-130, Township 45N, Range 1E, Section 13, MDBM.

Exhibits: A. Map of property under existing contract No. 72014

B. Location Map

# **Williamson Act Contract**

• The subject property is a portion of Williamson Act Contract No. 72014 (Clerk's No. 91) as recorded on February 25, 1972, the Siskiyou County Records in Volume 651 at Page 301.

# **Agricultural Preserve**

• The subject property is within an Agricultural Preserve as established by Board of Supervisor's Resolution No. 184 in Book 4, adopted on February 9, 1972.